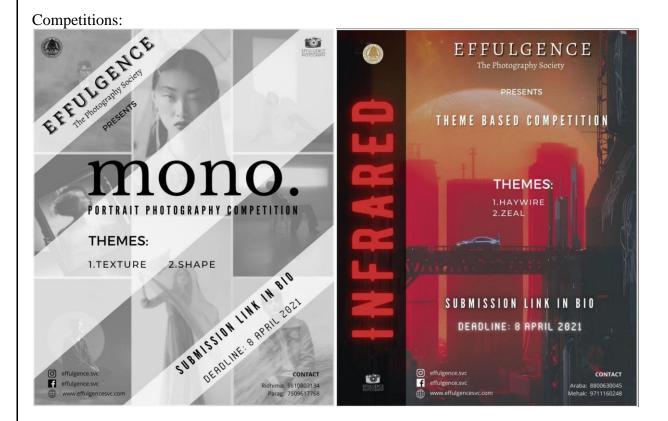

### **BRIEF INFORMATION ABOUT THE ACTIVITY**

| TOPIC/SUBJECT OF<br>THE ACTIVITY                           | Annual Photography Exhibition 2021                                                                                                                                                                                                                                                                                                                                                                        |
|------------------------------------------------------------|-----------------------------------------------------------------------------------------------------------------------------------------------------------------------------------------------------------------------------------------------------------------------------------------------------------------------------------------------------------------------------------------------------------|
| OBJECTIVES                                                 | To showcase the work done by our members throughout the year 2020-21                                                                                                                                                                                                                                                                                                                                      |
| METHODOLOGY                                                | Exhibition, Musical Night and Competition                                                                                                                                                                                                                                                                                                                                                                 |
| INVITED SPEAKERS<br>WITH AFFLIATION<br>DETAILS<br>(IF ANY) | -                                                                                                                                                                                                                                                                                                                                                                                                         |
| OUTCOMES                                                   | <ul> <li>Showcased the work done by the society members throughout the year 2020-21 at Akshara Theatre.</li> <li>Organised an evening devoted to musical performances by immensely talented students of Crescendo: The Western Music Society SVC.</li> <li>Conducted 2 competitions: portrait photography competition and theme-based competition inviting participants from various colleges.</li> </ul> |

## i. Mono Portrait Photography Competition - 83

|     | $\rightarrow$ <b>C</b> $\triangleq$ docs.google.com/                               |                                                                                                          | 9rflwG1-teLvXpQNF |                                           |                                                      |                                                                                                                                                                                                                 | ର 🕁                            | ႃ Pv 🌘                    | ) 🖈 🤇                |
|-----|------------------------------------------------------------------------------------|----------------------------------------------------------------------------------------------------------|-------------------|-------------------------------------------|------------------------------------------------------|-----------------------------------------------------------------------------------------------------------------------------------------------------------------------------------------------------------------|--------------------------------|---------------------------|----------------------|
| A   | pps 附 Gmail 📭 YouTube 🎈                                                            | Maps 🏼 8 Build a Bubble-Pow 🧕 Ed                                                                         | it Profile sky    |                                           |                                                      |                                                                                                                                                                                                                 |                                |                           | 🔳 Read               |
|     |                                                                                    | _                                                                                                        | _                 |                                           |                                                      |                                                                                                                                                                                                                 |                                |                           |                      |
|     | MONO - Portrait Photography Compe<br>File Edit View Insert Format Data Tool        | ition (Responses) ☆ ⊡ ⊘<br>Form Add-ons Help <u>Last edit was seconds ago</u>                            |                   |                                           |                                                      |                                                                                                                                                                                                                 |                                | = 💽                       | 🛓 Share              |
|     |                                                                                    | Default (Ari + 10 + B I + A + A                                                                          |                   |                                           | - 7                                                  |                                                                                                                                                                                                                 |                                |                           |                      |
|     | - <u>f</u> x                                                                       |                                                                                                          |                   | * 1/ * 00 10 1                            | • 2 •                                                |                                                                                                                                                                                                                 |                                |                           |                      |
|     | A B                                                                                | C D E                                                                                                    | F                 | G                                         | н                                                    | I J K L                                                                                                                                                                                                         | м                              | N                         |                      |
| Tin | estamp Name Con                                                                    | act Email Course                                                                                         | Year              | College                                   | Entry                                                | Caption                                                                                                                                                                                                         |                                |                           |                      |
|     | 4/1/2021 19:20:55 Siddharth anand                                                  | 7838489882 siddharthanandrocks@gi Bsc physical sc                                                        | ience III         | Dyal singh college                        | https://drive.google.com                             | Theme- texture<br>A The texture of his loose skin and broken teeth shows the adversities of life and even after that smill                                                                                      | e on his face shows happing    | ess.                      |                      |
|     | 4/1/2021 20:21:03 Kumar Anirudh<br>4/1/2021 22:18:55 Jay Chaurasia                 | 8527616320 anirudh10rox@gmail.con B. Tech                                                                |                   | KIIT University                           | https://drive.google.com                             | /open?id=1FISWIMh7ir_PPVhSRWvCzwcR6GYLS6ku                                                                                                                                                                      |                                |                           |                      |
|     | 4/1/2021 22:18:55 Jay Chaurasia<br>4/1/2021 22:34:23 Dhananjay                     | 8720074813 jaychaurasia540@gmail. Ba(prog)<br>9140749305 dhananjayyadav0554@g Ba hons. Politic           | al Scienc III     | Dcac Snaheed bhagat Singh e               |                                                      | A Persuit of happiness<br>A India shaped everyone with equal dignity to live life.                                                                                                                              |                                |                           |                      |
|     | 4/2/2021 0:30:00 Aman Singhal                                                      | 7454885444 amansinghal1612@gmai B.com prog<br>8943062796 rohindclt@gmail.com Maths honours               | 1                 |                                           | https://drive.google.com                             |                                                                                                                                                                                                                 |                                |                           |                      |
|     | 4/2/2021 1:13:47 Rohind ek<br>4/2/2021 8:06:40 Abhigyaa Mittal                     | 9690040404 abhimbd95@gmail.com Ba hons history                                                           |                   |                                           | https://drive.google.com<br>https://drive.google.com |                                                                                                                                                                                                                 |                                |                           |                      |
|     | 4/2/2021 12:20:50 Sanjay rawat                                                     | 9643066736 sanjayrawat79030@gma Ba prog.                                                                 | н                 | Motilal Nehru College ev                  | https://drive.google.com                             | You must understand the texture and function of the book                                                                                                                                                        |                                |                           |                      |
|     |                                                                                    |                                                                                                          |                   |                                           |                                                      | This picture click by me<br>Mobile Phone - Honor 9x                                                                                                                                                             |                                |                           |                      |
|     | 4/2/2021 12:22:51 Vinay Kumar<br>4/2/2021 13:37:28 Akshay Ghanghas                 | 8447930704 vinaychiku2003@gmail.c B. Com program<br>7838955734 Akshayghanghas6298@ Bcom program          | nme I<br>ne I     |                                           |                                                      | And this is my plant picture                                                                                                                                                                                    |                                |                           |                      |
|     | 4/2/2021 13:38:04 Aditya Parashar                                                  | 9896950757 parasharaditya0304@gn B.A. Political Sc                                                       | ience Ho I        | Ram Lal Anand                             | https://drive.google.com                             | This texture of wrinkles on the face of our elders is the reflection of their contribution in our lives.                                                                                                        |                                |                           |                      |
|     | 4/2/2021 13:47:05 Divya                                                            | 8569833219 divyantil07@gmail.com BA Economics I                                                          |                   | Maitreyi College                          |                                                      | A serene dip in the eyes of Innocence.<br>Theme: Texture                                                                                                                                                        |                                |                           |                      |
|     | 4/2/2021 14:16:06 Radhikka99@gmail.com<br>4/2/2021 14:27:52 Akanksha Prajapati     | 8766302589 Radhikka99@gmail.com BA (HONS) JOI                                                            |                   |                                           | https://drive.google.com                             | 4                                                                                                                                                                                                               |                                |                           |                      |
|     | 4/2/2021 16:43:19 NATANSH KUMAR                                                    | 8174074968 akankshapjt@gmail.com Biomedical scie<br>9990592463 kumamatansh80@gmail. Diploma in Still     |                   | Jamia Millia Islamia                      | https://drive.google.com                             |                                                                                                                                                                                                                 |                                |                           |                      |
|     | 4/2/2021 20:15:42 Harsh deep singh                                                 | 7906649300 Harsh69053@gmail.com B.com(hons)                                                              | 0                 | Sri Ram College of Com                    | https://drive.google.com                             | L Unsung doors                                                                                                                                                                                                  |                                |                           |                      |
|     | 4/2/2021 21:00:00 Akanksha barla<br>4/2/2021 23:52:54 AKANKSHA SINGH               | 9818164197 Akankshabarla21@gmail Ba programme<br>8116877722 akankshacaps@gmail.co BA (H) POLITIC         |                   |                                           |                                                      | Iopen?id=1t05DnnQWHtt9koePoCURcc_BXIYdFztM                                                                                                                                                                      | S EXPRESS A LOT.               |                           |                      |
|     | 4/3/2021 11:02:27 Govardhan A B                                                    | 8848607479 govardhan.gsb@gmail.cr BSc physical sc                                                        |                   | Motilal Nehru College                     | https://drive.google.com                             | Even the most beautiful place in the world can't help someone with a dead mind. Those will bend t                                                                                                               |                                | untains                   |                      |
|     | 4/3/2021 19:47:27 Ria Chanana                                                      | 9717170199 chananaria@gmail.com B.Com Hons                                                               | ш                 |                                           |                                                      | (open?id=1q2dum3Y-bJeFT1sf_Mp_2qan4z8SJCVF<br>"I see all this potential, and I see it squandered. God damn it, an entire generation pumping gas, w                                                              | aiting tables - slaves with wi | hite collars. Advertisir  | ng has us chasing    |
|     | 4/4/2021 12:20:54 Aayan                                                            | 8587914278 Faizaayan18@gmail.con B.A. Political Sc                                                       | ience (Hel        | Shaheed Bhagat Singh G                    | Chttps://drive.google.com                            | Crying for young children is a means of communication through which they indicate their sense of                                                                                                                |                                |                           |                      |
|     | 4/4/2021 14:39:57 Gauri Bhardwaj                                                   | 7011991048 gauribhardwaj090903@g BSc Hons Com                                                            | puter Scir I      | Indraprastha College for                  | https://drive.google.com                             | He was hungry at that time. His facial expressions and textures of surroundings drove me to take t                                                                                                              | is picture.                    |                           |                      |
|     | 4/5/2021 15:38:37 Dhruv kalra                                                      | 9625004977 dhruvkalra007@gmail.co Bcom(h)                                                                | ш                 | VIPS                                      | https://drive.google.com                             | All things are poisons, for there is nothing without poisonous qualities. It is only the dose which ma                                                                                                          | tes a thing poison             |                           |                      |
|     | 4/5/2021 16:53:30 Yash Kaira                                                       | 9999534613 Yashkalra9090@gmail.cc Bcom hons                                                              | 1                 | SBSC DAY (member-en                       | https://drive.google.com                             | /open?id=1zz8rAOpSncdX-MzDR40y1oLvd9TMglhk                                                                                                                                                                      |                                |                           |                      |
|     | 4/5/2021 17:48:27 Ishita Aggarwal<br>4/5/2021 19:10:48 Palak Gupta                 | 7982539524 ishitaaggarwal05@yahoc Maitreyi College<br>9643367207 palakgupta.pg925@gma BA(Hons) Econ      |                   | Maitreyi College<br>Maitreyi College      |                                                      | Ovurre never of the same shape you were when you were born or a year before, you're constantly<br>(open?id=12Wywwr1CN05ZECZ_uedQz462Jko35gEJ                                                                    | nanging, your eyes, those      | pupils, that smile, the   | creases of your      |
|     | 4/5/2021 19:14:11 Aanchal                                                          | 7428433802 aanchalkumari147@gma B. A. Programm                                                           |                   | Mince                                     | https://drive.google.com                             |                                                                                                                                                                                                                 |                                |                           |                      |
|     |                                                                                    |                                                                                                          |                   |                                           |                                                      | *Lines,<br>the curves of your neck, your eyelashes that flutter.                                                                                                                                                |                                |                           |                      |
|     |                                                                                    |                                                                                                          |                   |                                           |                                                      | Texture<br>the bumps on your cheek, the smoothness of your hands.                                                                                                                                               |                                |                           |                      |
|     |                                                                                    |                                                                                                          |                   |                                           |                                                      | the oumps on your cheek, the smoothness of your hands.<br>Space,<br>the width of your shoulders, the space between your evebrows.                                                                               |                                |                           |                      |
|     |                                                                                    |                                                                                                          |                   |                                           |                                                      | Shape                                                                                                                                                                                                           |                                |                           |                      |
|     |                                                                                    |                                                                                                          |                   |                                           |                                                      | the way your shadow looks like the spotlight's on you."                                                                                                                                                         |                                |                           |                      |
|     |                                                                                    |                                                                                                          |                   |                                           |                                                      | Exif data:<br>Canon EOS 700D                                                                                                                                                                                    |                                |                           |                      |
|     |                                                                                    |                                                                                                          |                   |                                           |                                                      | F4.5<br>1/60s                                                                                                                                                                                                   |                                |                           |                      |
|     |                                                                                    |                                                                                                          |                   |                                           |                                                      | 79.00mm<br>ISO 3200                                                                                                                                                                                             |                                |                           |                      |
|     | 4/6/2021 4:33:26 Shruti Gauba                                                      | 9582076683 shrutigauba04@gmail.co BA Hons Econo                                                          | imics I           | Indraprastha college for                  | https://drive.google.com                             | White Balance Auto                                                                                                                                                                                              |                                |                           |                      |
|     | 4/6/2021 16:04:37 Himani Christopher                                               | 9997034547 himanichristopher@gmai BA Hons journa                                                         |                   |                                           |                                                      | The thing about portraits is that we see a perfect frame almost everyday but somehow forget to ac<br>All it takes is one person to really appreciate the simplicity of everyday life and the beauty it withho   | ually appreciate it. From th   | e way the shadows pl      | lay on our faces t   |
|     | 4/6/2021 20:39:29 Aviral Nimesh                                                    | 9818393272 aviralnimesh@gmail.com BSc. Physical S                                                        |                   |                                           |                                                      | All it takes is one person to really appreciate the simplicity of everyday ine and the beauty it within<br>the work be too easy to say that I feel isolated. Instead, I feel emotionally caged.                 |                                |                           |                      |
|     | 4/6/2021 22:47:48 Priyanka Kumari                                                  | 7464015654 pikusharma204@gmail.c B.A.(hons.) Pol                                                         | tical Scie I      |                                           | https://drive.google.com                             |                                                                                                                                                                                                                 |                                |                           |                      |
|     | 4/7/2021 9:48:23 Dikshit Negi<br>4/7/2021 11:57:52 Vivek Chaubey                   | 8191006794 dikshit.negi901@gmail.ci B.A hons geo<br>9170941988 vivek2001chaubey@gmz BA Prog. (Phys       | ical Educ I       |                                           |                                                      | The trees gave her the books, so she lets them read over her shoulder."     Traditional Attire Is Itself Beauty. No Matter, How You Address it!!                                                                |                                |                           |                      |
|     | 4/7/2021 13:12:14 Dhruv Millu                                                      | 9365624249 dhruvmillu02@gmail.com Cse                                                                    | 1                 | Amrita school of enginee                  | e https://drive.google.com                           | /open?id=1sGz1YzC87MVkFwR9dqxs6oOA_IXQ1wsf                                                                                                                                                                      |                                |                           |                      |
|     | 4/7/2021 13:49:46 Preksha Gandhi<br>4/7/2021 17:54:26 Gopal Singh                  | 9643880635 prekshagandhi10@gmail B.sc home scie<br>9599761377 bhatigopal27@gmail.con Political science   |                   | Lady Irwin College<br>Kirori mal college  | https://drive.google.com<br>https://drive.google.com | to know your skin, to know you're alive.<br>A Good smoker light's his cigarette without fire                                                                                                                    |                                |                           |                      |
|     | 4/7/2021 19:18:58 Tanmay Gupta                                                     | 9650510599 tanmaygupta2002@gma Btech                                                                     | 1                 |                                           |                                                      | lopen?id=1y0i746aU8eIOWfJmsLMdt1ji00WFFEKG                                                                                                                                                                      |                                |                           |                      |
|     |                                                                                    |                                                                                                          |                   |                                           |                                                      | Let the guitar speak                                                                                                                                                                                            |                                |                           |                      |
|     |                                                                                    |                                                                                                          |                   |                                           |                                                      | EXIF<br>ISO 100                                                                                                                                                                                                 |                                |                           |                      |
|     |                                                                                    |                                                                                                          |                   |                                           |                                                      | SHUTTER SPEED 1/3200sec<br>1/1.8                                                                                                                                                                                |                                |                           |                      |
|     | 4/7/2021 21:43:13 Snehangshu Bhattacharj                                           | 8638694064 snehanghuricky@gmail.c BA (hons) histo                                                        |                   |                                           | thtps://drive.google.com                             | Focal length 50mm                                                                                                                                                                                               |                                |                           |                      |
|     | 4/7/2021 22:11:44 Zion zeloso<br>4/7/2021 22:12:49 Mohit Jindal                    | 9348283337 zionzelosoxaxa@gmail.c BA (H) Geograp<br>9718789878 mohitjindal525@gmail.cc Bsc math hons     | any II<br>II      | Dyal singh college<br>Kirori Mal College  |                                                      | Mecause, "wherever your heart is, that is where you will find your treasure." Where you will find your treasure." Where you will find your treasure.                                                            |                                |                           |                      |
|     | 4/7/2021 23:32:33 Nabeel Akhter                                                    | 8223916690 akhtamabeel061@gmail. BA. HONS ENG                                                            |                   | Dyal Singh College (M)                    | https://drive.google.com                             | The search for realness, the beauty embracing it, the nature's being and the texture surrounding it                                                                                                             | and describing it.             |                           |                      |
|     | 4/7/2021 23:39:22 Meenakshi J<br>4/8/2021 10:30:50 Shamistha Singh Baghel 9315     | 9899022685 jmeenakshi2408@gmail. Bsc H biochemi<br>972843 / 70244732! shamisthabaghel27@gm Geography hon |                   |                                           |                                                      | u Unseen faces, unknown people, Known places<br>과 It's not always about what you are searching for, its about something that catches your eye first.                                                            |                                |                           |                      |
|     | 4/8/2021 11:27:35 Abhishek Singh Verma                                             | 7017561414 abhisheksinghverma12@ BA Programme                                                            |                   |                                           |                                                      | It's not aways addut what you are searching for its addut something that caches your eye inst.                                                                                                                  |                                |                           |                      |
|     | 4/8/2021 11:29:32 ridhima                                                          | 9654935399 rb10211998@gmail.com bsc life science:                                                        |                   | gargi college                             | https://drive.google.com                             | A Skin-the uneven texture                                                                                                                                                                                       |                                |                           |                      |
|     | 4/8/2021 12:43:43 Aanchal Jain<br>4/8/2021 14:22:03 Simarieet Singh                | 8875030190 jain23.aanchal@gmail.cc B.A Programme<br>8130622251 simarjeet.singh1727@gn B.A English (Ho    |                   |                                           |                                                      | A portrait of an old man<br>We gotta find happiness in the little things, we gotta find joy in the insanity of being in the present;                                                                            | ve gotta smile when we fee     | I that perfect wave of    | wind: when the v     |
|     | 4/8/2021 15:40:58 Anshika Gupta                                                    | 9971466871 anshika2910gupta@gma BCom H                                                                   | 1                 | Shri Ram College of Cor                   | https://drive.google.com                             | /open?id=1lr_9Uc2ghLHcY0Yypdj-D02HX-xOQXz2                                                                                                                                                                      |                                |                           |                      |
|     | 4/8/2021 16:00:42 Mehak Bhatia<br>4/8/2021 16:59:19 Jayant Jain                    | 9821809217 bhatiamehak01@gmail.c BSc. Mathemati<br>8950243044 javant281199id2@gmail. Btech ECE           | ics Honol II      | Sri Venkateswara Colleg                   | https://drive.google.com                             | Can strength and tenderness go hand in hand?                                                                                                                                                                    |                                |                           |                      |
|     |                                                                                    |                                                                                                          |                   |                                           |                                                      | He maybe trapped behind bars, but is a prisoner of his own delusions, his own shapes.<br>Theme: Shape                                                                                                           |                                |                           |                      |
|     | 4/8/2021 18:05:31 Harneet Singh                                                    | 9611910969 15may.sunny@gmail.cor BMS                                                                     | ш                 | Sri Guru Gobind Singh C                   |                                                      | 6 Shadows bring out a shape of us that that no camera or eye can capture. Its always lurking behind<br>Theme: texture                                                                                           |                                | iting for our soul."      |                      |
|     | 4/8/2021 18:10:27 Sunny Singh<br>4/8/2021 18:33:56 Mohd Danish                     | 9610994112 Hrkrsaink@gmail.com Bcom(hons)                                                                | III.              | Sggscc                                    |                                                      | A broken lens makes you see the world in pieces, imagine a broken heart, will it ever be able love                                                                                                              | ike a whole piece again?'      |                           |                      |
|     | 4/8/2021 18:33:56 Mohd Danish<br>4/8/2021 18:50:48 Yash Kumar                      | 7827275453 mohddanish2902@gmail B.A hons Econo<br>8368526538 yashpoko.16@gmail.com B.A. Political Sc     |                   |                                           | https://drive.google.com<br>https://drive.google.com | / Illumination Specks<br>/open?id=12UtiwwhvimBIW-sVNBXr1ElwJtoLidJt                                                                                                                                             |                                |                           |                      |
|     | 4/8/2021 19:16:08 Yash Jain                                                        | 9911020025 yash0801jain@gmail.cor BA Economics I                                                         |                   |                                           |                                                      | /open?id=1kEIEooFL9aHbw9dq85X5DT9ZP0E_sMSm                                                                                                                                                                      |                                |                           |                      |
|     | 4/8/2021 19:35:55 Parth Tandon                                                     | 7500554944 parthtondon@gmail.com B.Tech - ECE                                                            | 1                 | JAYPEE INSTITUTE OF                       | https://drive.google.com                             | The forehead lines are not the sign of old age,<br># It's the impressions of many untold stories and phases of life.                                                                                            |                                |                           |                      |
|     | 4/8/2021 20:12:47 Shubhangi Kumari                                                 | 9870480101 shubhangikumari26@gm BA Programme                                                             | (eco+encl         | Maitreyi College                          | https://drive.google.com                             | Let age, not envy, draw wrinkles on thy cheeks.<br>/- Sir Thomas Browne                                                                                                                                         |                                |                           |                      |
|     |                                                                                    |                                                                                                          |                   |                                           |                                                      | Incredibly serene yet so boisterous.                                                                                                                                                                            |                                |                           |                      |
|     | 4/8/2021 20:20:51 Vishwjeet Chaudhary<br>4/8/2021 21:42:27 Mradubhashini Jain 7607 | 8130339644 chaudharyvishwjeet@gm BA programme<br>502424 / 96254381; jainmradubhashini07@gi BA (Hons) Geo |                   | Motilal nehru college, DL<br>Dyal Singh   | https://drive.google.com<br>https://drive.google.com | A Theme-texture<br>We meet so many people in our lives, of different race, different culture, different size and texture.                                                                                       | But, none of the outer chara   | icteristics truly reflect | the texture of the   |
|     | 4/8/2021 21:51:57 Palak                                                            | 9811767091 palakpurwar07@gmail.cc English H                                                              | III               | Maitreyi College                          | https://drive.google.com                             | The individual is capable of engulfing oneself. It has the ability to grow or to destroy.                                                                                                                       |                                |                           |                      |
|     | 4/8/2021 22:31:02 Khushi Verma<br>4/8/2021 22:35:07 Reeni Jain                     | 8527734606 khushivermaa02@gmail. BA<br>9899785763 reenijain2404@gmail.cor Film and Televis               | II<br>tion I      |                                           |                                                      | Until the light fades, mortifying into a sky of recognition, a symbol of realization and fixing pieces to<br>You tried to burn my face from acid, but this new texture just made me wiser, stronger and more su |                                | is reached, the mome      | ent of self-realizat |
|     |                                                                                    |                                                                                                          |                   |                                           |                                                      | Topic - Texture                                                                                                                                                                                                 |                                |                           |                      |
|     | 4/8/2021 22:35:32 Harsh Kachhwaha<br>4/8/2021 22:36:16 Tamanna Nandal              | 7065336445 hkachhwaha2705@gmai BBA<br>9306272842 tn2810199@gmail.com B.A. Programm                       | 8 III             | Gautam Buddha Univers<br>Maitrevi College |                                                      | The texture of the wrinkles on face and hand shows the harsh life lived by the old lady. Her hardwork<br>Imagine if every wrinkle had award for defeating obstacle, now then aged ones lost count of their a    |                                | sure on her can be cl     | learly seen. Thes    |
|     | 4/8/2021 22:36:44 Aman                                                             | 7070811269 amandba10@gmail.com BMS                                                                       | 8 II              | DDUC                                      |                                                      | /open?id=1VZvF6w_FojAoRHQ1kj6UeAEBzI2fXG2L                                                                                                                                                                      |                                |                           |                      |
|     |                                                                                    |                                                                                                          |                   |                                           |                                                      | Its you the other side<br>mourning for cruetties,                                                                                                                                                               |                                |                           |                      |
|     |                                                                                    |                                                                                                          |                   |                                           |                                                      | Behind the wall of<br>Incomplete desires,                                                                                                                                                                       |                                |                           |                      |
|     |                                                                                    |                                                                                                          |                   |                                           |                                                      |                                                                                                                                                                                                                 |                                |                           |                      |