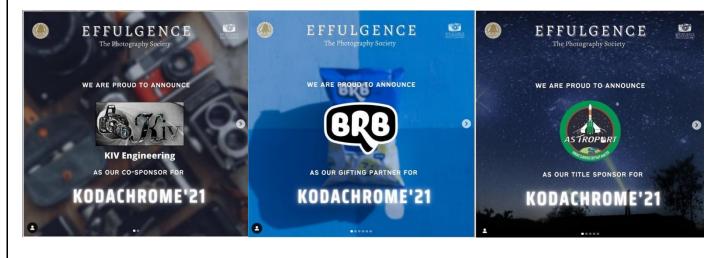

## **EVENT REPORT**

| NAME OF THE EVENT: F                         | Kodachrome'21: Th  | e Annual Exhibition              |                                                  |
|----------------------------------------------|--------------------|----------------------------------|--------------------------------------------------|
| DATE                                         | DEPARTMENT         | COMMITTEE/SOCIETY                | COORDINATORS NAME                                |
| 10 April 2021                                | FAA                | Effulgence Photography           | Dr. Arvind Meena<br>Nimit Vohra                  |
| TIME                                         | VENUE              | NUMBER OF<br>PARTICIPANTS        | NATURE: Outdoor/Indoor;<br>online/offline/hybrid |
| 1PM-8PM                                      | Akshara Theatre    | 139                              | Outdoor                                          |
| FINANCIAL<br>SUPPORT/ASSISTANCE<br>(if any): | Sponsorships: Grap | evine, BRB Chips, Astroport Indi | a, KIV Engineering                               |